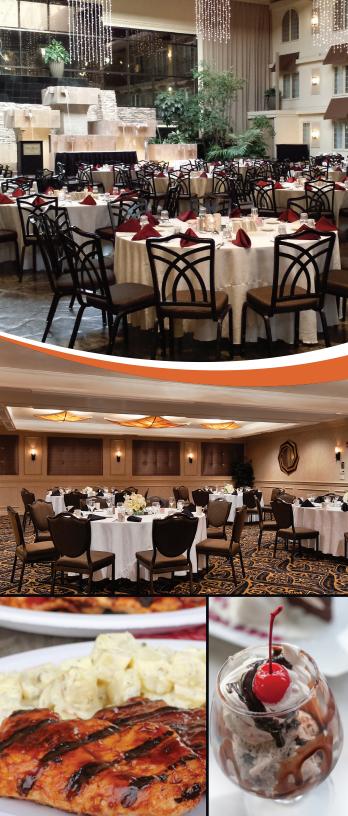

## SUGGESTED BUFFET AVAILABLE SUNDAY-THURSDAY

Mixed Green Salad with Choice of Two Dressings Potato Salad and Cole Slaw Carved Roast Top Round of Beef Choose 1st Additional Entrée:

- BBQ Chicken Breast
- Chicken Breast Marsala
- Country Baked Ham
- Broiled Flounder with Butter Sauce
- Roast Loin of Pork with Hunter Sauce

Choose 2nd Additional Entrée:

- Baked Ziti with Meatballs
- Penne Primavera Alfredo
- Baked Macaroni and Cheese

Chef's Potatoes

Steamed Garden Vegetable

Warm Rolls and Sweet Butter

Dessert Table with Assorted Pies, Cakes and Pudding

Ice Cream Sundae Bar –

May be added for only \$3.00 more per person Coffee, Decaffeinated Coffee, Tea, Iced Tea and Soft Drinks